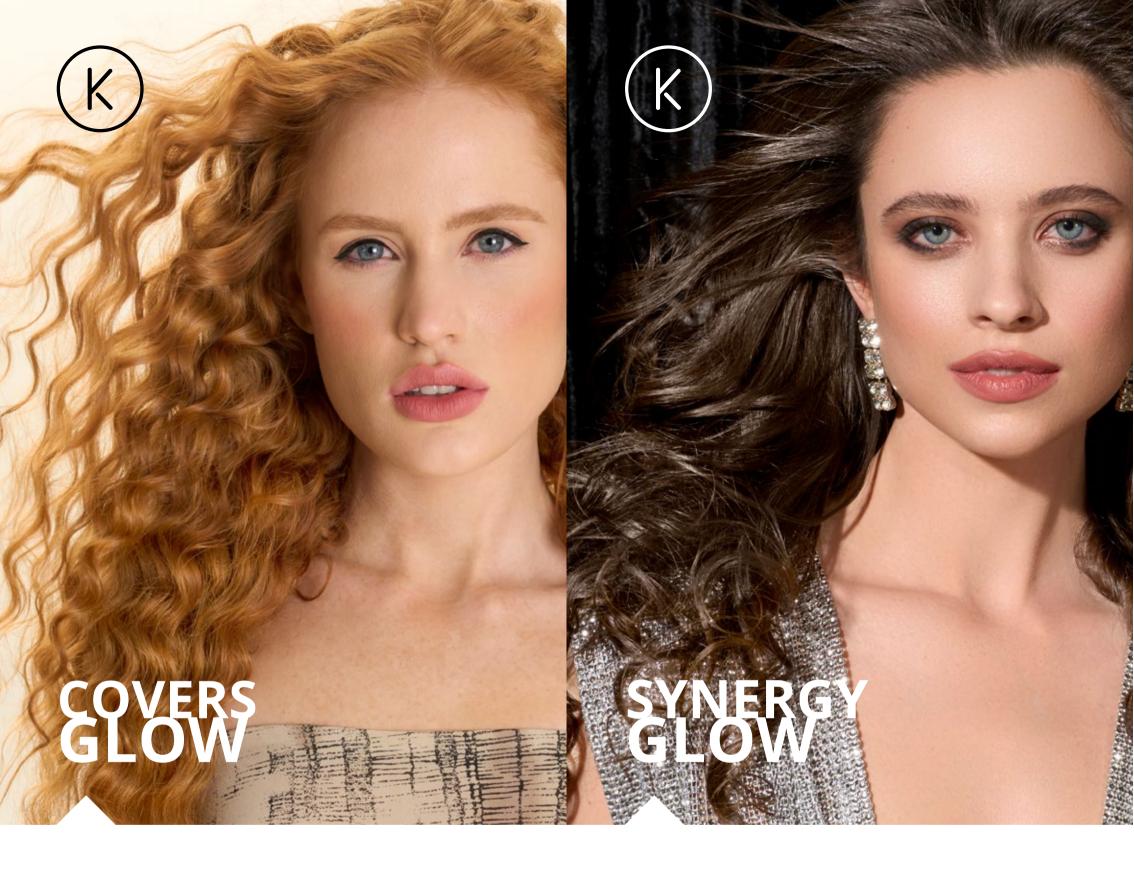

## **COLOR TREATMENTS**

ABLE TO ENHANCE
NATURAL BEAUTY
OF THE COLOR IN THE HAIR

Silky, regenerated hair and brilliant reflections like diamonds.

Correction and coverage color, discolouration and unwanted reflections in a single gesture, natural effect.

Natural and bright coverage and reflections, in one pass.

Coverage and natural reflections, correction of discolorations and silk effect on the hair, in synergy.

Revive the color of hair treated with Energy Color or Miracle Hue, revitalizing faded lengths and ends