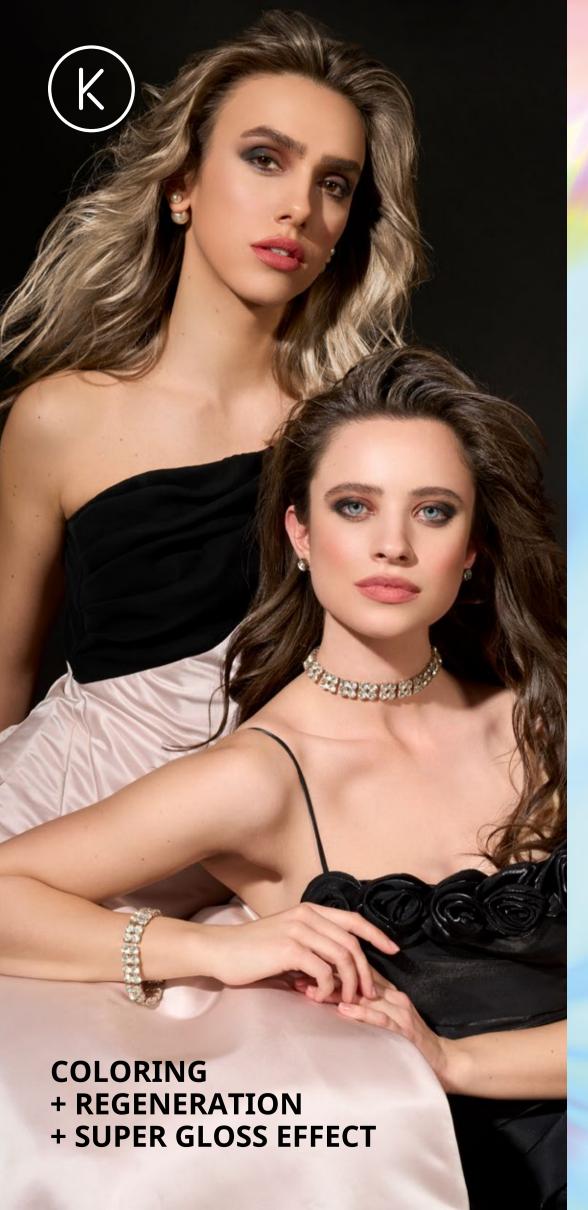

## **COLOR TREATMENTS**

ABLE TO ENHANCE
NATURAL BEAUTY
OF THE COLOR IN THE HAIR

Silky, regenerated hair and brilliant reflections like diamonds.

Correction and coverage color, discolouration and unwanted reflections in a single gesture, natural effect.

Natural and bright coverage and reflections, in one pass.

Coverage and natural reflections, correction of discolorations and silk effect on the hair, in synergy.

Revive the color of hair treated with Energy Color or Miracle Hue, revitalizing faded lengths and ends