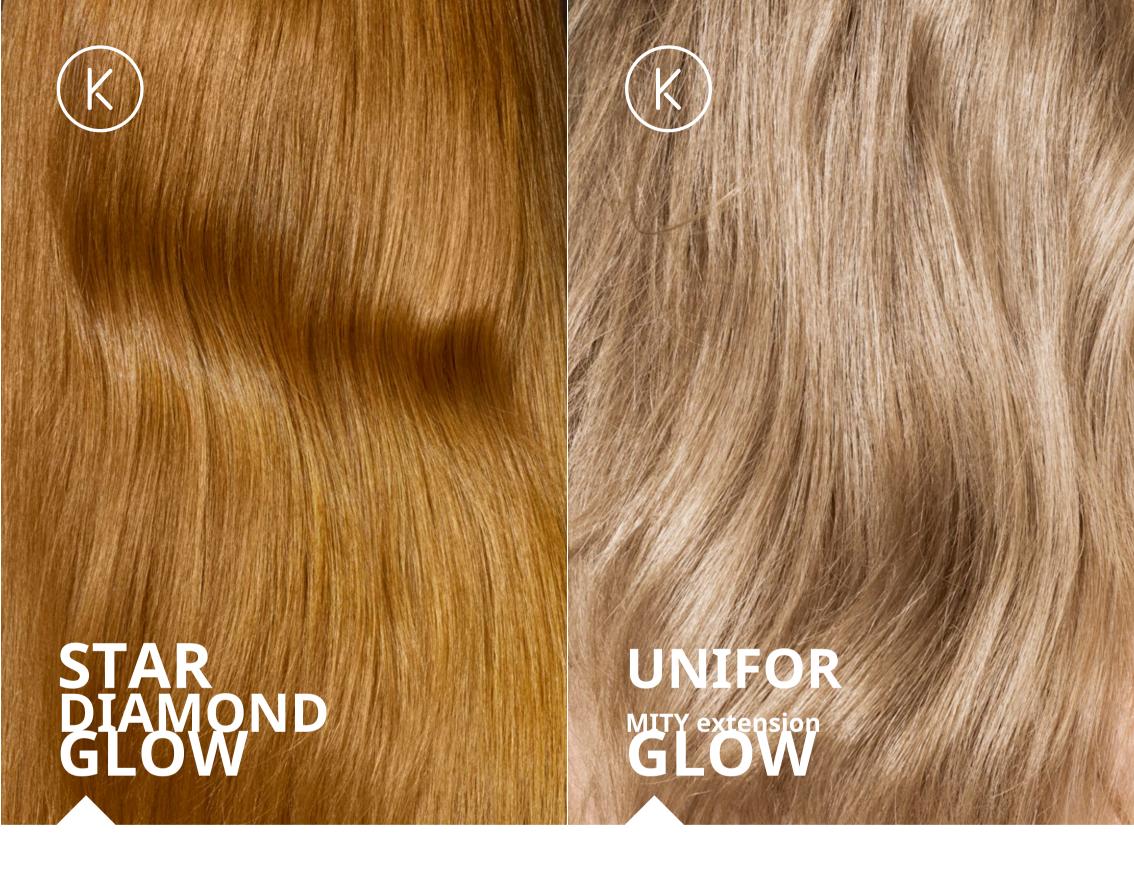

## **COLOR TREATMENTS**

ABLE TO ENHANCE
NATURAL BEAUTY
OF THE COLOR IN THE HAIR

Silky, regenerated hair and brilliant reflections like diamonds.

Correction and coverage color, discolouration and unwanted reflections in a single gesture, natural effect.

Natural and bright coverage and reflections, in one pass.

Coverage and natural reflections, correction of discolorations and silk effect on the hair, in synergy.

Revive the color of hair treated with Energy Color or Miracle Hue, revitalizing faded lengths and ends

with natural effect.

Star Glow + Natural lightening for multifaceted WOW effect results.

Komeko New Hairstylist Generation

MULTI-FACETED SHADES **EXTRA NATURAL AND LONG-LASTING** 