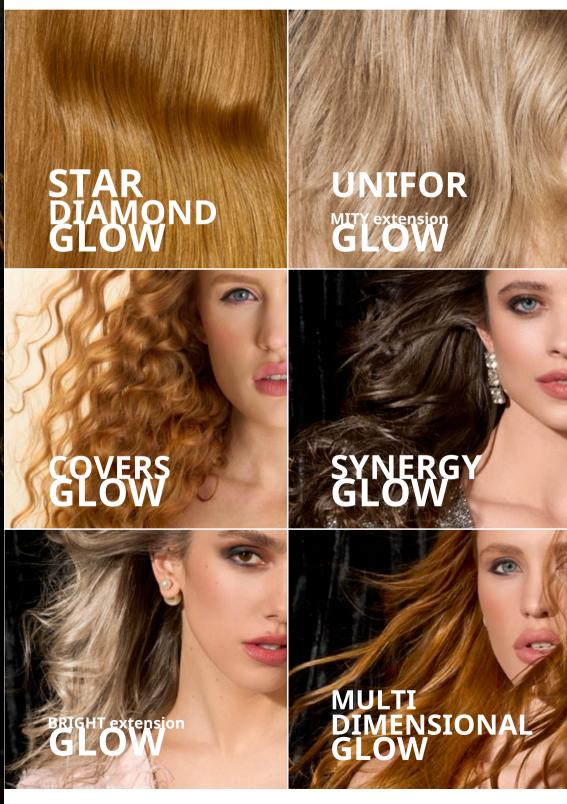

## **COLOR TREATMENTS**

ABLE TO ENHANCE
NATURAL BEAUTY
OF THE COLOR IN THE HAIR

Silky, regenerated hair and brilliant reflections like diamonds.

Correction and coverage color, discolouration and unwanted reflections in a single gesture, natural effect.

Natural and bright coverage and reflections, in one pass.

Coverage and natural reflections, correction of discolorations and silk effect on the hair, in synergy.

Revive the color of hair treated with Energy Color or Miracle Hue, revitalizing faded lengths and ends

with natural effect.

Star Glow + Natural lightening for multifaceted WOW effect results.

Komeko New Hairstylist Generation

MULTI-FACETED SHADES **EXTRA NATURAL AND LONG-LASTING** 