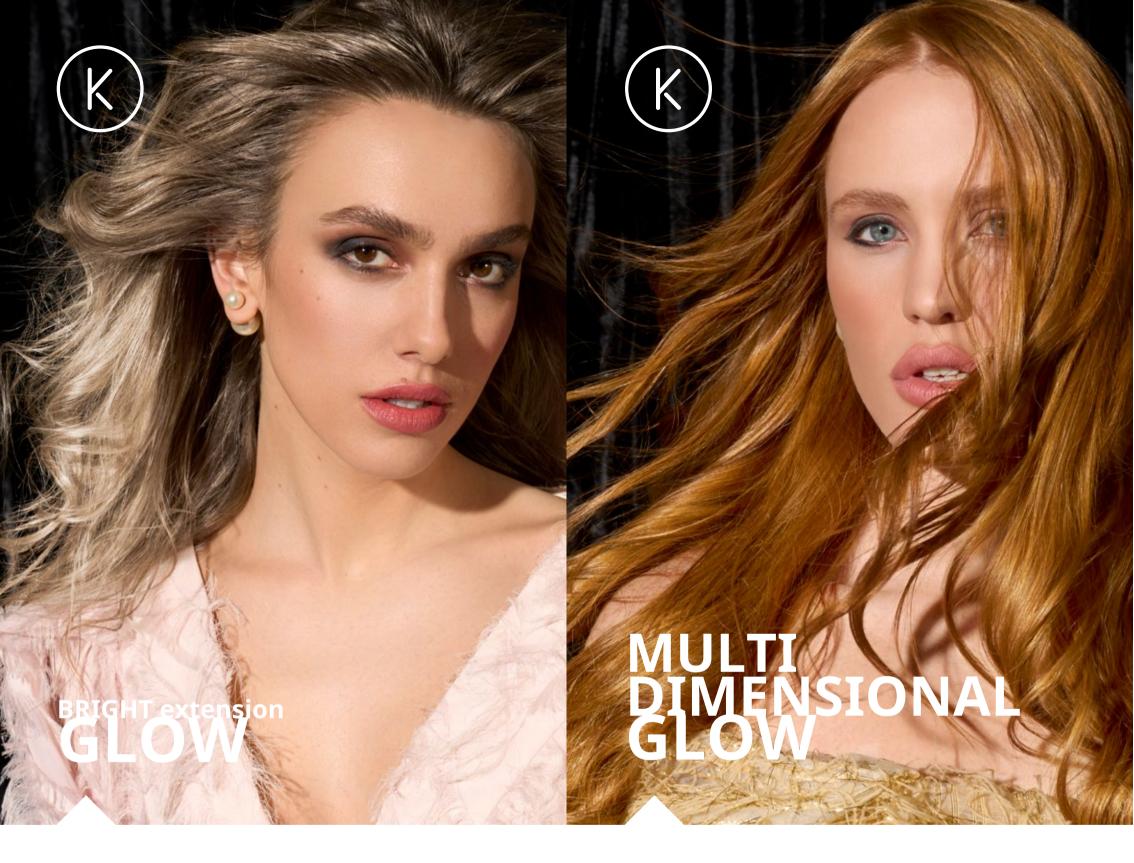

Natural and bright coverage and reflections, in one pass.

Coverage and natural reflections, correction of discolorations and silk effect on the hair, in synergy.

Revive the color of hair treated with Energy Color or Miracle Hue, revitalizing faded lengths and ends

with natural effect.

Star Glow + Natural lightening for multifaceted WOW effect results.

Komeko New Hairstylist Generation

MULTI-FACETED SHADES **EXTRA NATURAL AND LONG-LASTING** 